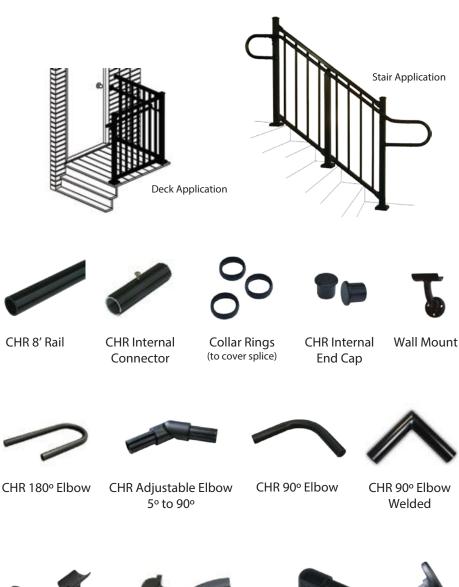

#### Wall Return

Wall Returns at the ends of the rail enable the railing to be ADA Compliant by not allowing the rail to protrude at the ends making it safer.

Wall Mount

For additional support, 72" and 84" Handrails include 1 wall mount. Lengths longer than 84" will have 2 wall mounts added.

#### **Internal Connector**

Lengths longer than 84" will come as two pieces with a Internal Connector to join them together. Included collar hides the splice and allows a smooth transition.

**CHR Rail** Powder Coated Aluminum Handrail is 1-3/8" diameter and available in 12 colors.

### ADA Compliant Continuous Handrail

**Deck Application** 

Components

Accessibility Ramp

Satin Black

Silver

Speckled Walnut

Stair Application