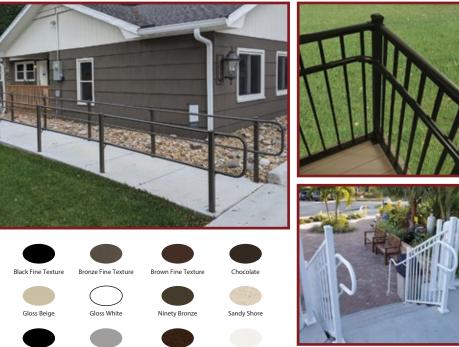

A continuous handrail goes far beyond aesthetic appeal. For some, the support of a continuous handrail means the difference between easily descending stairs and having to ask for help. The CHR Handrail with Returns can add safety to the interior and exterior of your home.

Aluminum Handrail Direct's Continuous Handrail is an ADA compliant system that features a lifetime limited warranty. ADA compliant handrails ensure that commercial, public, and private spaces are accessible for individuals with disabilities. Easy to install on any surface including existing railing and walls and is compatible with new or existing railing systems.

White Fine Texture

This versatile system is available in all of our standard powder coating colors and can complement any existing railing in your business or public space.

At Aluminum Handrail Direct, we specialize in the highest-quality handrails money can buy. We offer a variety of handrail components. Our expert staff can help you navigate the intricacies of ADA compliance.