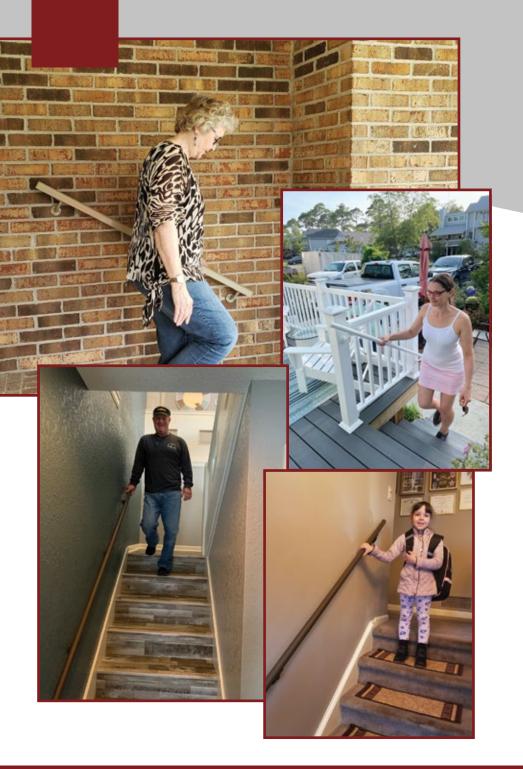

Quality crafted of ultra-sturdy Aluminum, with elegant finishes and many colors to choose from, our handrail is the reliable, long-lasting railing system you need for your home or business. They are easy to mount on any type of wall, wood, vinyl, brick, stucco or concrete and proudly made in the USA of powder-coated aluminum. Our step railing system for your room, deck or porch makes the reliable stairs accessory you need for long years of use.

OHR Handrail

Make your stairs safer for your family. Equip your home with a factory direct strong aluminium hand railing system for your home interior or exterior stairs and help prevent accidents on slippery or steep steps. The OHR Series Handrail is round in design and made in the USA of lifelong powder coated Aluminum, strictly quality-tested, with a lifetime limited warranty.

A continuous handrail goes far beyond aesthetic appeal. For some, the support of a continuous handrail means the difference between easily descending stairs and having to ask for help. The CHR Handrail with Returns can add safety to the interior and exterior of your home.