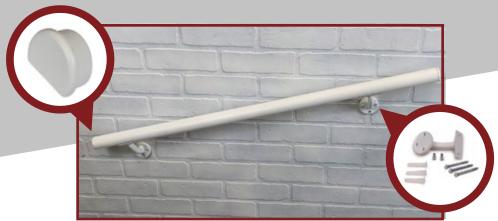

OHR Handrail

Make your stairs safer for your family. Equip your home with a factory direct strong aluminium hand railing system for your home interior or exterior stairs and help prevent accidents on slippery or steep steps. The OHR Series Handrail is round in design and made in the USA of lifelong powder coated Aluminum, strictly quality-tested, with a lifetime limited warranty.

- Handrail section includes rail, 2 end caps and 2 wall mounts with screws
- 84" length will have additional wall mount included
- Lengths longer that 7' (84") will include a internal connector and a additional wall mount
- Virtually maintenance-free
- Add sections together by adding a Internal Connector to make longer lengths

- Powder Coated Aluminum
- Can be mounted to wood, vinyl, brick, stucco or concrete with included screws and anchors
- Handrail is 1-3/8" in diameter. Connecting collars are 1-1/2" diameter
- Stock lengths 3 ft 14 ft Custom lengths available
- Great for exterior and interior stair railing
- Made in the USA