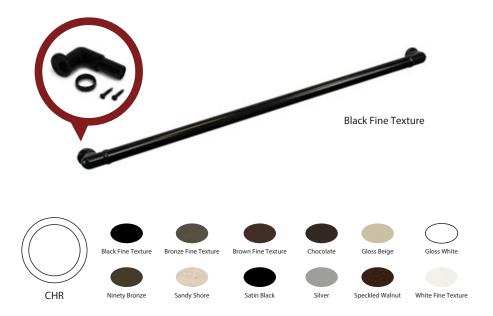

### **CHR Handrail with Returns**

CHR Profile & Colors

The CHR Handrail Series is a sturdy Aluminum round handrail that is ADA Compliant. Classier than standard stainless steel or iron handrails, our factory direct aluminum stair railing system makes your #1 choice for your home interior and exterior, as well as your commercial business. Made in the USA of lifelong powder coated Aluminum, strictly quality-tested, with a lifetime limited warranty.

#### **Internal Connector**

Lengths longer than 84" will come as two pieces with a Internal Connector to join them together. Included collar hides the splice and allows a smooth transition.

**CHR Rail** Powder Coated Aluminum Handrail is 1-3/8" diameter and available in 12 colors.