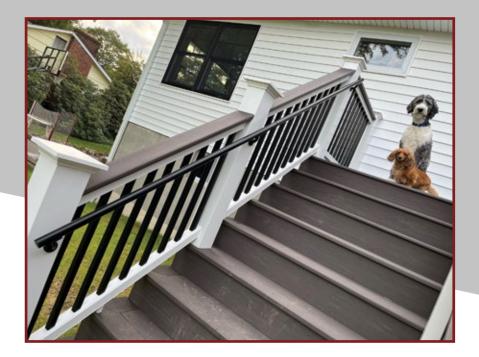

Quality crafted of ultra-sturdy Aluminum, with elegant finishes and many colors to choose from, our handrail is the reliable, long-lasting railing system you need for your home or business. They are easy to mount on any type of wall, wood, vinyl, brick, stucco or concrete and proudly made in the USA of powder-coated aluminum. Our step railing system for your room, deck or porch makes the reliable stairs accessory you need for long years of use.

OHR Handrail

Make your stairs safer for your family. Equip your home with a factory direct strong aluminium hand railing system for your home interior or exterior stairs and help prevent accidents on slippery or steep steps. The OHR Series Handrail is round in design and made in the USA of lifelong powder coated Aluminum, strictly quality-tested, with a lifetime limited warranty.