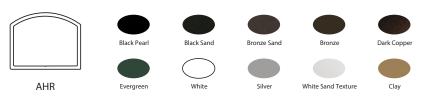

### AHR Handrail

AHR Profile & Colors

Equip your home with a strong aluminium hand railing system factory direct for your home interior or exterior stairs and help prevent accidents on slippery or steep steps. The AHR Series Handrail is a is flat on the bottom and sides with a slight curve on top. Made in the USA of lifelong powder coated Aluminum, strictly quality-tested, and a lifetime limited warranty.