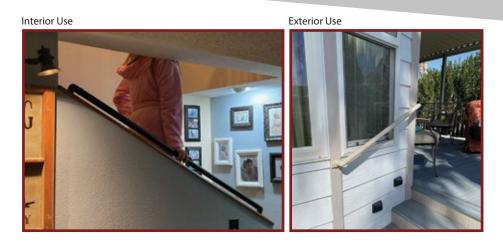

OHR Handrail

Make your stairs safer for your family. Equip your home with a factory direct strong aluminium hand railing system for your home interior or exterior stairs and help prevent accidents on slippery or steep steps. The OHR Series Handrail is round in design and made in the USA of lifelong powder coated Aluminum, strictly quality-tested, with a lifetime limited warranty.

A continuous handrail goes far beyond aesthetic appeal. For some, the support of a continuous handrail means the difference between easily descending stairs and having to ask for help. The CHR Handrail with Returns can add safety to the interior and exterior of your home.