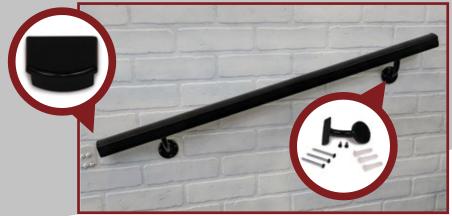

OHR Handrail

Make your stairs safer for your family. Equip your home with a factory direct strong aluminium hand railing system for your home interior or exterior stairs and help prevent accidents on slippery or steep steps. The OHR Series Handrail is round in design and made in the USA of lifelong powder coated Aluminum, strictly quality-tested, with a lifetime limited warranty.

- Handrail section includes rail, 2 end caps and 2 wall mounts with screws
- 84" length will have additional wall mount included
- Lengths longer that 7' (84") will include a internal connector and a additional wall mount
- Virtually maintenance-free
- Add sections together by adding a Internal Connector to make longer lengths

- Powder Coated Aluminum
- Can be mounted to wood, vinyl, brick, stucco or concrete with included screws and anchors
- Handrail is 1-3/8" in diameter. Connecting collars are 1-1/2" diameter
- Stock lengths 3 ft 14 ft Custom lengths available
- Great for exterior and interior stair railing
- Made in the USA