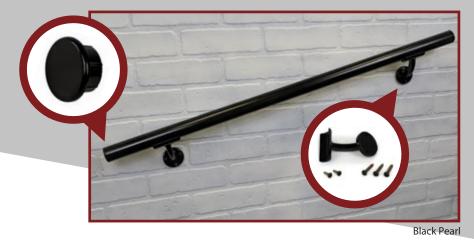

- Handrail section includes rail, 2 end caps and 2 wall mounts with screws
- 84" length will have additional wall mount included
- Lengths longer that 7' (84") will include a internal connector and a additional wall mount
- Virtually maintenance-free
- Add sections together by adding a Internal Connector to make longer lengths

- Powder Coated Aluminum
- Can be mounted to wood, vinyl, brick, stucco or concrete with included screws and anchors
- Handrail is 1-3/8" in diameter. Connecting collars are 1-1/2" diameter
- Stock lengths 3 ft 14 ft Custom lengths available
- Great for exterior and interior stair railing
- Made in the USA

#### Available in:

- Black Pearl
- Clay
- Gloss White
- Black Sand
- Dark Copper Oiled Bronze
- Bronze Sand
- Evergreen
  - Silver

White Sand