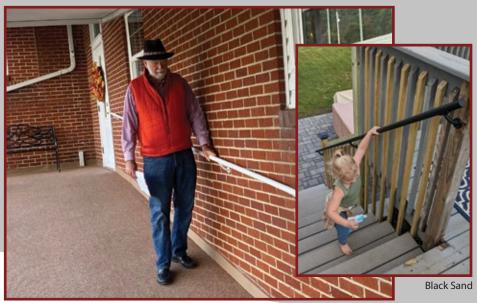

While powder-coated handrails are exceptionally durable, they may experience a nick or two when exposed to the elements. The perfect finish can be a great complement to your space, so wanting to touch up a nicked spot is completely understandable. It's also important to remember that powder coating is a protective agent that helps to maintain the metal

underneath the coating. If you start to notice metal showing through, that means it's time for a touch-up to protect the integrity of the railing as a whole.

Maintain your AHR/DHR/OHR handrail's powder coating with our touch up spray paint.