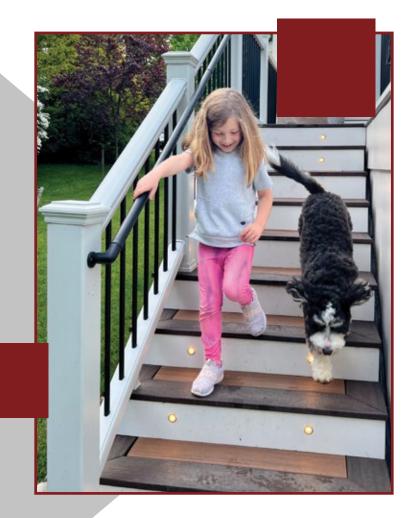

OHR Handrail

Make your stairs safer for your family. Equip your home with a factory direct strong aluminium hand railing system for your home interior or exterior stairs and help prevent accidents on slippery or steep steps. The OHR Series Handrail is round in design and made in the USA of lifelong powder coated Aluminum, strictly quality-tested, with a lifetime limited warranty.

A continuous handrail goes far beyond aesthetic appeal. For some, the support of a continuous handrail means the difference between easily descending stairs and having to ask for help. The CHR Handrail with Returns can add safety to the interior and exterior of your home.